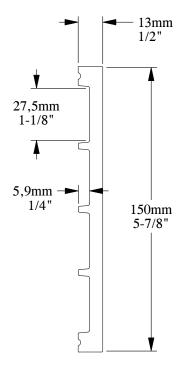

SCALE 1:2

ORAC® DECOR

Biekorfstraat 32 8400 Oostende - Belgium Tel +32 (0)59 80 32 52 www.oracdecor.com info@oracdecor.com Part name: SX168

Designed by: ORAC

Designed on: 08-Nov-2013

Unless otherwise specified: all dimensions are in millimeters and inches, scale 1:1, length 2 meters